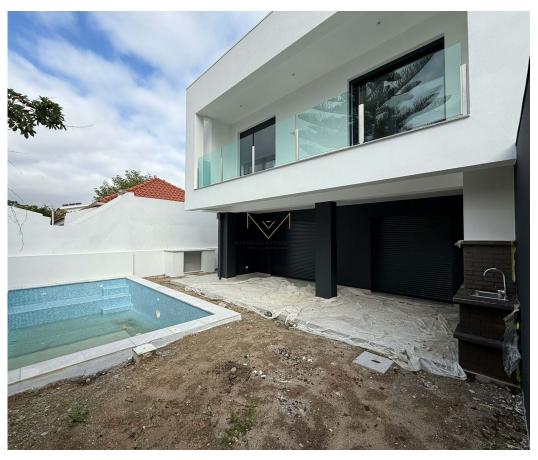

## DETACHED 4 BEDROOM VILLA IN AROEIRA WITH SWIMMING POOL

Detached house V4, contemporary architecture in an advanced stage of construction

#### Exterior:

- -Garden:
- Barbecue with shed
- Garage with automatic gate 21m2 with laundry area;
- Swimming pool 5m x 3m.