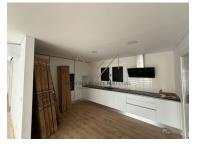

### Floor 0

Living room and kitchen in open space - 52m2
Kitchen equipped with Teka appliances
HBS 635 Stainless Steel Multifunction Oven;
Ceramic vitro plate TZ 6415;
ELICA CIAK 90 cooker hood;
MS 620 BIS stainless steel built-in microwave;
Built-in dishwasher DW8 55 FI;
TKD 1480 washing machine;